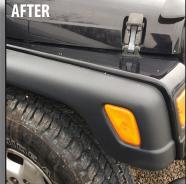

PACER AUTO PRODUCTS

TM

ADDING & TRIM RESTORER

EPIC Revive Nu is a complimentary product in the EPIC<sup>™</sup> family designed to restore and enhance most OEM and ABS types of molding, trim, cladding and other automotive plastic. This product restores faded and dried out plastic to the original satin finish, while lasting much longer than traditional dressings. This engineered formula penetrates and bonds with types of factory molded plastic and is easy to use.

## FEATURES AND BENEFITS

Lasts up to one year, even with frequent washing

Restores OEM plastic to like-new appearance

Easy mess free application allows for variable gloss

Bonds with black and gray plastic to provide a longer durability