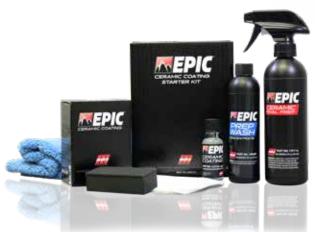

## MAKE SURE YOUR CERAMIC **COATING STAYS VIBRANT**

The EPIC™ Ceramic Refresher is a unique formula designed to complement the EPIC™ Ceramic Coating System. This easy-to-apply spray, helps to maintain the protective properties and the gloss of the ceramic coating, keeping it durable and vibrant.

If used every 3-6 months on a fully coated vehicle, EPIC Ceramic Refresher will refresh the protective and hydrophobic characteristics of the original ceramic coating. Simply spray onto the vehicle and work it into the surface with an ultra-soft edgeless microfiber. Then wipe clean.

Ceramic Refresher can also be used as a standalone protectant, producing up to six months of durability.

**EPIC Ceramic Refresher** #109816 CERAMIC REFRESHER 473ml

Contact Pacer Auto Products to

ORDER NOW!