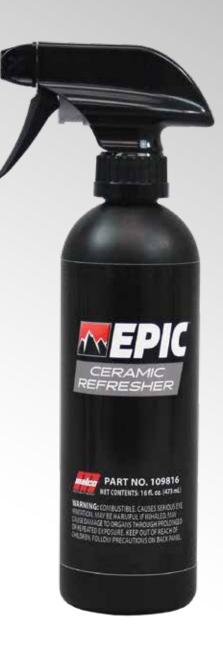

## MAKE SURE YOUR CERAMIC **COATING STAYS VIBRANT**

The EPIC™ Ceramic Refresher is a unique formula designed to complement the EPIC™ Ceramic Coating System. This easy-to-apply spray, helps to maintain the protective properties and the gloss of the ceramic coating, keeping it durable and vibrant.

If used every 3-6 months on a fully coated vehicle, EPIC Ceramic Refresher will refresh the protective and hydrophobic characteristics of the original ceramic coating. Simply spray onto the vehicle and work it into the surface with an ultra-soft edgeless microfiber. Then wipe clean.

Ceramic Refresher can also be used as a standalone protectant, producing up to six months of durability.

**EPIC Ceramic Refresher** #109816 CERAMIC REFRESHER 473ml

Contact Pacer Auto Products to

ORDER NOW!