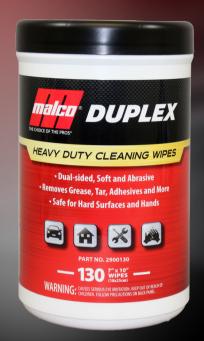

## <u> Malco Duplex Heavy Duty Cleaning Wipes</u>

## ONE WIPE. TWO JOBS

Offers dual action cleaning with a **textured side** to scrub away grease and grime PLUS a **smooth side** to wipe the surface clean.