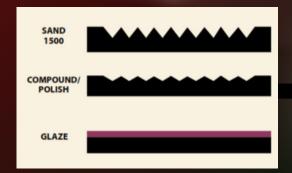

### REMOVING THE DEFECTS

Sanding the surface remove the defect, but leaves scratches preventing gloss. After sanding, compounding will remove sand scratches, and polishing will remove all remaining scratches and swirls, leaving a smooth surface and a brilliant gloss. Glaze is often added at this point to protect the refinished surface.