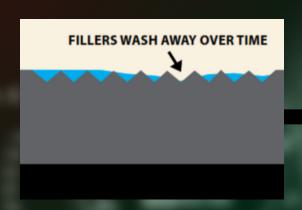

### **NO FILLERS**

Presta's buffing compounds and polishes don't contain fillers, waxes or silicones. These substances can be used temporarily to fill scratches but don't remove them. This method of reproducing gloss will eventually wash away and the scratches will reappear, reducing or eliminating any gloss that was created. This is commonly referred to as die back and can lead to costly rework.