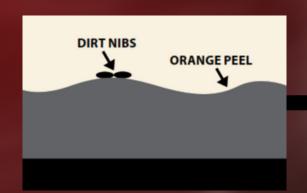

#### SURFACE DEFECTS

Defects can range from dirt nibs to orange peel. Sanding and then buffing are often the steps required to recreate the smooth surface needed for light to reflect in the right way to produce loss equal to the original surface condition.